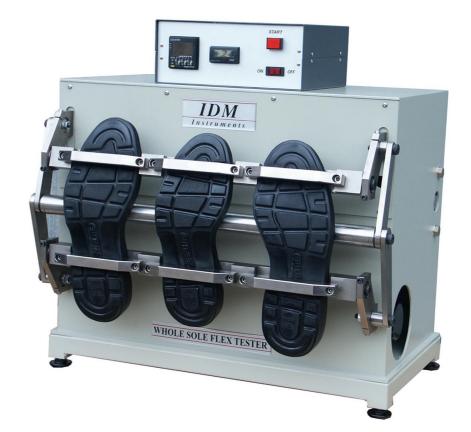

# Whole Sole Flex Tester Model: W0001

The Whole Sole Flex Tester can be fitted with three cleated soles to be tested as per DIN 53543.

Consisting of a rigid steel housing, the Flex Tester is driven by a Three Phase electric motor with a preset counter to stop testing at a predetermined cycle count.

#### **Features:**

Multiple testing