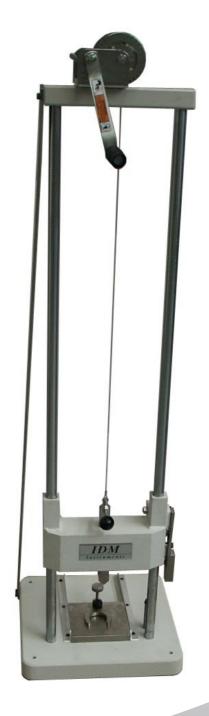

# Shoe Drop Tester

Model: S0007

The Shoe Drop Tester Model S0007 is designed to determine the impact resistance of protective toecaps.

A 20 kg mass falls freely on vertical guides onto the protective toecap. The machine is designed so that a mass weighing 20.0 +/- 0.2 kg is allowed to fall freely on vertical guides through various predetermined heights. The machine is constructed so that, after the 20 kg mass and striker have rebounded from the shoe, the mass is caught in a device so that the shoe does not receive a second blow.

### **Features:**

- Mass weighing:- 20.0 +/- 0.2 Kg
- Striker
- Steel Cap Support Fixture
- Shoe Support Fixture

## **Dimensions:**

H: 1,500mmW: 400mm

• **D:** 400mm

· Weight: 90kg

10 - 11 Colrado Court Hallam, Victoria 3803 Australia Ph: +61 3 9708 6885 Fax: +61 3 9708 6770

Email: idm@idminstruments.com.au Web: www.idminstruments.com.au