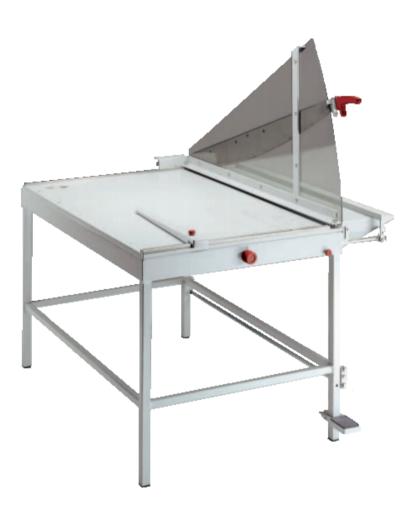

Guillotine Model: G0004

IDM Instruments supply a range of Guillotines to suit various applications. Our standard model has 110cm of cutting blade with a large work area and materials clamp holding.

## Features:

- 110cm Long Steel Cutting Blade
- Pointed Blade Angle 25°
- · Blade can be resharpened
- Cutting Height 4mm
- Blade Locking Device
- Narrow Strip Cutting Device
- Large Working Area
- Foot Pedal Clamp
- Safety Guard
- Solid Metal Construction
- Collapsible Table Extension

## Dimensions: (extension folded down)

- Easy to use
- Fast results

**Benefits:** 

Accurate

H: 136cmW: 83cmD: 139cmWeight: 60kg

10 - 11 Colrado Court