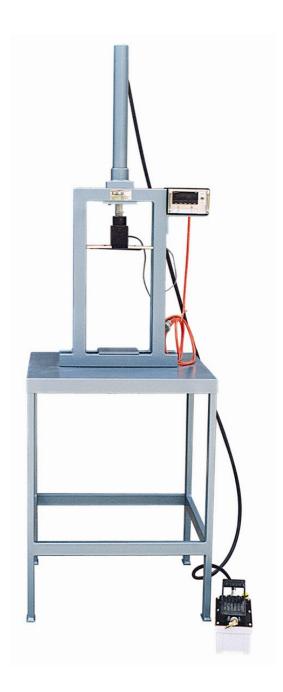

# Paper Tube Crush Tester Model: C0020

The Paper Tube Crush Tester has been designed as a cost effective machine to measure the strength of manufactured paper cores up to a crushing force of 10 kN.

The crush test samples can be slices of the paper core ranging from 25 to 100mm wide and up to 300mm in diameter.

#### **Features:**

- Electric Hydraulic Pump
- 10 kN capacity
- 300mm Diameter samples
- Peak holding of applied force
- Easy to use

## **Dimensions:**

• H: 1,800mm

• W: 680mm • **D:** 680mm

Weight: 75kg

1DM® instruments

Email: idm@idminstruments.com.au Web: www.idminstruments.com.au